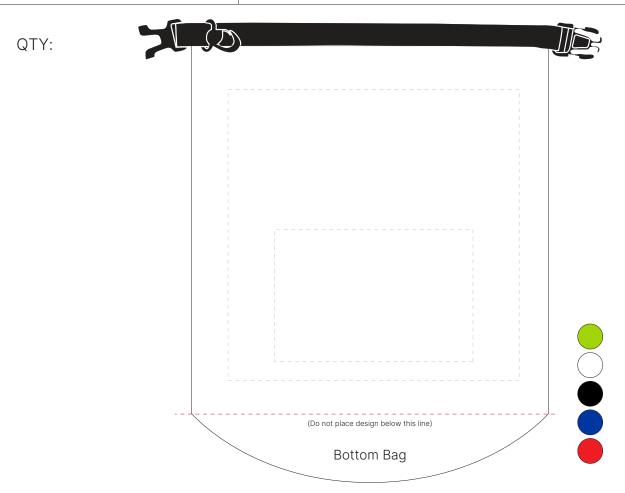

## JOB NO. XXXXXX H906 - 5 Litre Outdoor Dry Bag

| Product Colour/s (Please specify product colour/s here) | Product Size<br>270mm W x 330mm H                                                           | Actual Print Size (Please specify actual print size here) |
|---------------------------------------------------------|---------------------------------------------------------------------------------------------|-----------------------------------------------------------|
| Print colour/s (Please specify print colour/s here)     | Print Method  ☐ Screen Print: Front 150mm W x 100mm H ☐ Digital Transfer: 220mm W x 220mm H |                                                           |